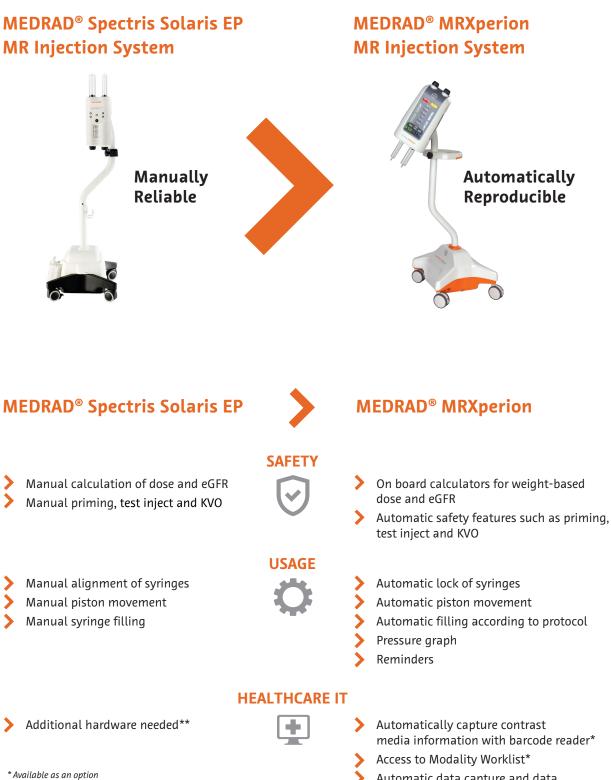

## **Comparison Guide**

KUW CIENCIA

MEDRAD<sup>®</sup> Spectris Solaris EP MEDRAD<sup>®</sup> MRXperion

\*\* For connectivity with VirtualCare only.

No additional informatics capability can be added to SSEP.

- Automatic data capture and data transfer to PACs, RIS, Speech Recognition\*
- Contrast usage analysis\*

MEDRAD<sup>®</sup> Spectris Solaris EP

## **DOSE CALCULATION**

| Manual installation                                    | ISTALLATION<br>Snap & Go Syringes<br>Automatic locking and |
|--------------------------------------------------------|------------------------------------------------------------|
| Manually align and<br>lock syringes                    | alignment of syringes                                      |
|                                                        | KING                                                       |
| Manual docking of syringes<br>Manually advance pistons | <b>Auto docking of syringes</b><br>Auto advance of pistons |
| LOA                                                    | DING                                                       |
| Manual loading fluid                                   | Auto loading fluid                                         |
| Using syringe markings                                 | With programmed fluid volumes                              |
| PRI                                                    | MING                                                       |
| Manual prime                                           | Auto prime                                                 |
| Manually purging air                                   | Automatically purging air                                  |
| INJE                                                   | CTION                                                      |
| Manual monitoring of injection                         | Automated audio and visual cues                            |
| Select phase and monitor                               | Real-time monitoring of injection                          |
| injection progress                                     | using pressure graph                                       |
| PISTON                                                 | RETRACT                                                    |
| Manual retract                                         | Auto retract                                               |
| After syringes are removed                             | After syringes are removed                                 |