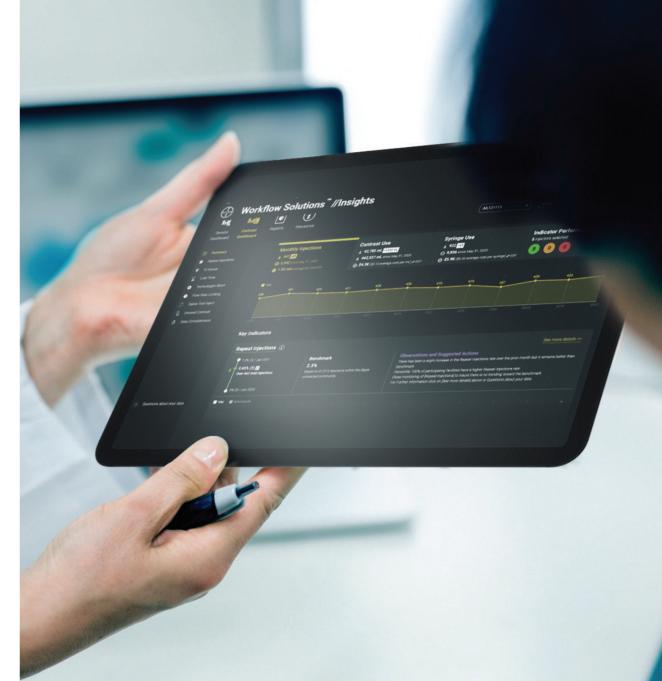

Workflow Solutions<sup>™</sup> //Insights provides you with objective information to help improve your practice. Knowing your clinical and operational metrics empowers your team to set and achieve goals together.

## **Know Your Practice**

Intuitively understand operational and clinical metrics for informed decision-making.

#### **Contrast Dashboard**

Repeat injections, abnormal injections, unused contrast, and more – give you a comprehensive view of the inner workings of your practice.

#### **Tracking History**

Track each metric from day 1, including 12 months of historical data from the date of installation.

#### **Simple Graphics**

Traffic light status and charts make for intuitive use.

Repeat Injections