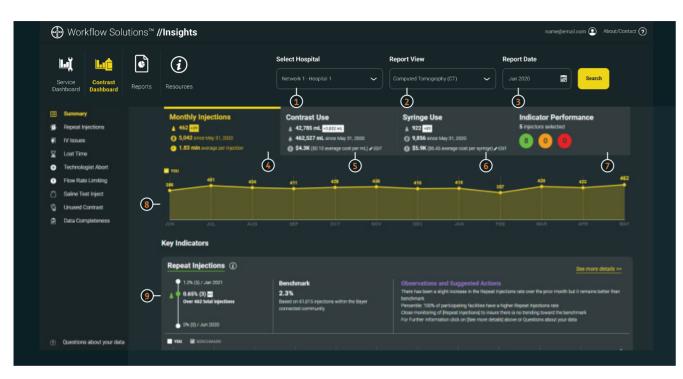

### Contrast Dashboard

- 1 Select Hospital/Enterprise.
- 2- Select Computed Tomography (CT) or Magnetic Resonance (MR) Report View.
- Select Report Date: analysis based on 12 months prior to selected date.
- Monthly injections: arrow indicates trend over previous month, number shows injections in current month, and box shows absolute change over prior month. Total is summary over past 12 months.

- Constrast Use: same parameters as in number 4.
   Note: approximate aggregated volume in mL
- 6 Syringe Use: same parameters as in number 4.
- 7— Indicator Performance: the snapshot of indicator status as described in the Indicator Status Colour legend below.
- 8— Time series of monthly injections, contrast use, or syringe kit usage for the past 12 months.
- (9)— Indicator in relation to the benchmark.

## Contrast Metrics Structure – Repeat Injections

- Highest value within the reported 12 months.
- Arrow indicating trend of the selected month versus the prior month. Colour coding as described in the Indicator Status Colours legend. Values showing selected month indicator in percent and number of repeats as well as the absolute change versus prior months in the box.
- 3- Lowest value within the reported 12 months.

- Genchmark indicator value defined as the average across the contributing database facilities.
- 5 Observation and Suggested Actions relating to the indicator over the report time frame.
- 6 Time series of the indicator in relation to the benchmark.
- 7— Link to see the indicator details; for example, by equipment, by protocol, and by user.
- 8— Contact information for questions about your data and support; pop-up window with information for further assistance.