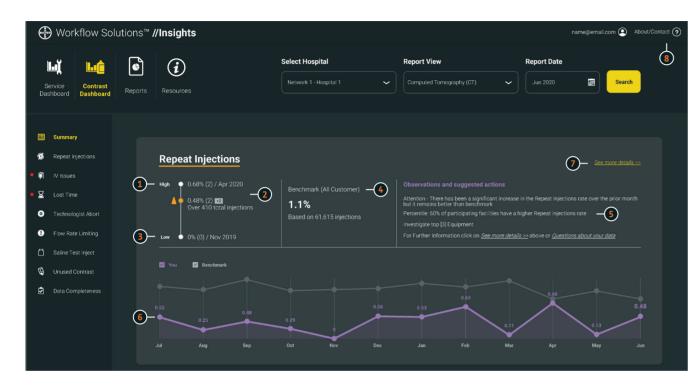

## Contrast Metrics Structure – Repeat Injections

- Highest value within the reported 12 months.
- Arrow indicating trend of the selected month versus the prior month. Colour coding as described in the Indicator Status Colours legend. Values showing selected month indicator in percent and number of repeats as well as the absolute change versus prior months in the box.
- 3- Lowest value within the reported 12 months.

- Genchmark indicator value defined as the average across the contributing database facilities.
- 5 Observation and Suggested Actions relating to the indicator over the report time frame.
- 6 Time series of the indicator in relation to the benchmark.
- 7— Link to see the indicator details; for example, by equipment, by protocol, and by user.
- 8— Contact information for questions about your data and support; pop-up window with information for further assistance.